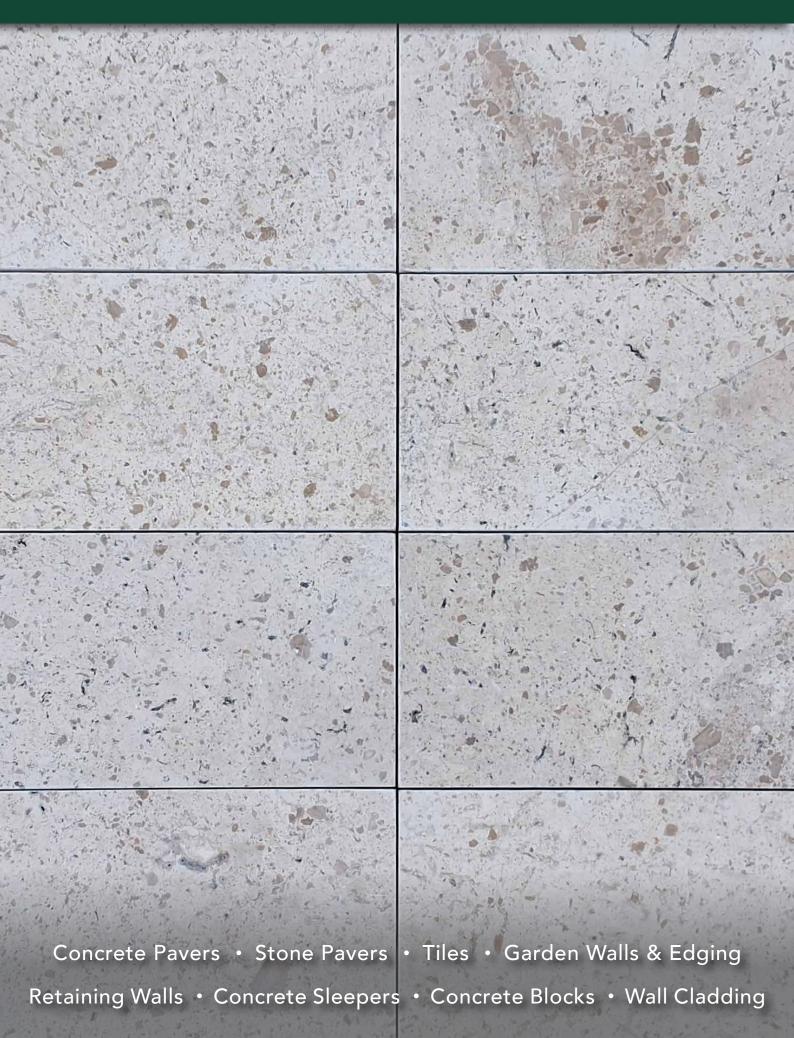

# GRIGIO BLEND TRAVERTINE

## **GRIGIO BLEND TRAVERTINE**

#### FEATURES

- Premium, high quality travertine
- Blend of copper and beach sand colours
- Little to no holes unlike most travertine
- Cool under foot
- Slip resistant
- Free samples available

#### Grigio Blend

\*Colours are an indication only. Always sight physical product colour samples before purchase.

www.australianpaving.com.au