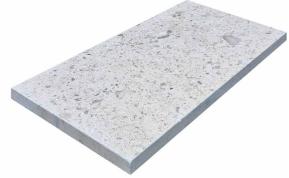

### SUITABLE FOR

- Indoor and outdoor applications
- Pool safe (salt resistant)
- Courtyards and entertainment areas
- Patios and alfresco

| Specifications | Size             | No. per m <sup>2</sup> | Weight per m <sup>2</sup> | m² per pallet OR unit |
|----------------|------------------|------------------------|---------------------------|-----------------------|
| Paver          | 600 x 300 x 30mm | 5.55                   | 78.18kg                   | 11.88                 |
| Bullnose       | 600 x 300 x 30mm | N/A                    | 14kg each                 | N/A                   |