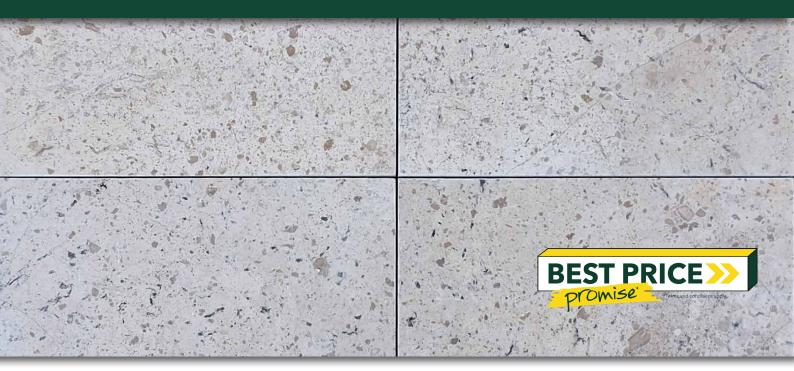

# GRIGIO BLEND TRAVERTINE

## **GRIGIO BLEND TRAVERTINE**

#### FEATURES

- Premium, high quality travertine
- Blend of copper and beach sand colours
- Little to no holes unlike most travertine
- Cool under foot
- Slip resistant
- Free samples available

#### Grigio Blend

\*Colours are an indication only. Always sight physical product colour samples before purchase.

www.australianpaving.com.au