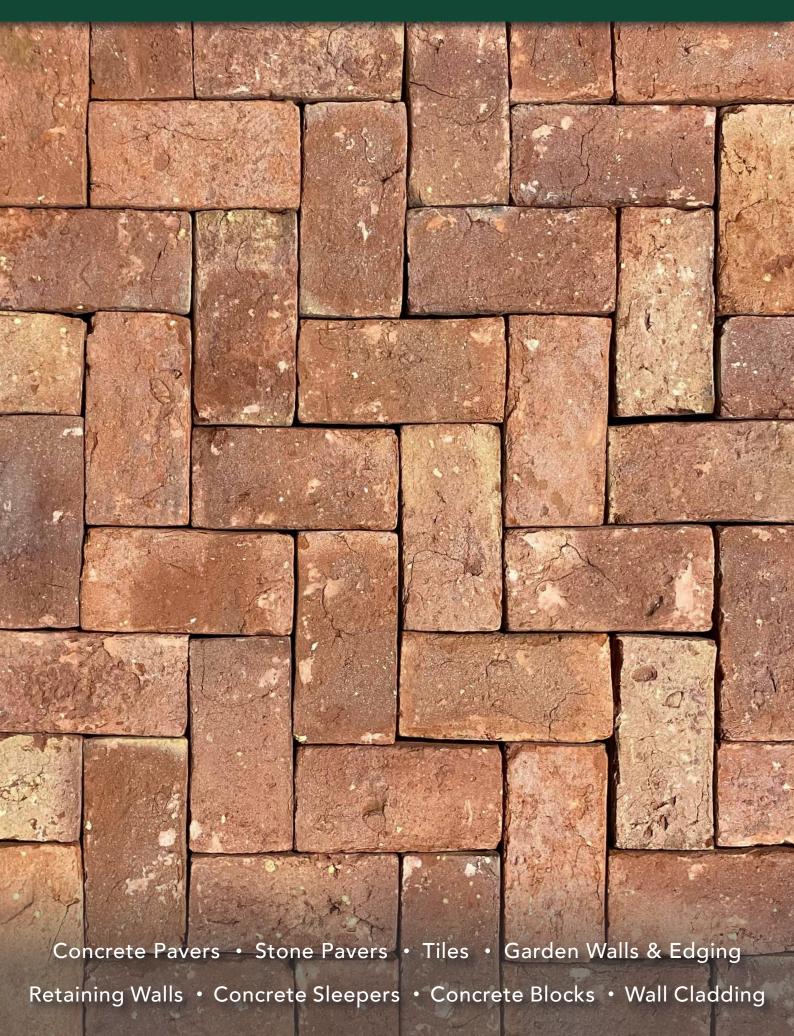

## OLD RED SANDSTOCK PAVERS

# OLD RED SANDSTOCK PAVERS

#### **FEATURES**

- Handmade old red sandstock style
- Cobbled clay paver
- Textured surface
- Salt and stain resistant
- Free samples available

### **SUITABLE FOR**

- Domestic driveway pavers\*
- Garden paths
- Patios and courtyard
- Garden edging
- \*3000kg maximum load only.

| Specifications   | Size (w x h x d)    | No. per m² | Weight per m² | m² per pallet |
|------------------|---------------------|------------|---------------|---------------|
| Sandstock Pavers | 230 x 115 x 75-80mm | 38         | 129kg         | 7.4           |