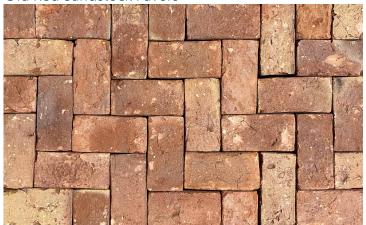

#### **COLOUR RANGE\***

Old Red Sandstock Pavers

\*Colours are an indication only. Always sight physical product colour samples before purchase. \*Excludes Pure White

www.australianpaving.com.au