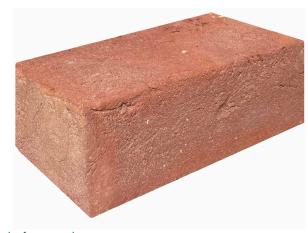

#### **FEATURES**

- Handmade old red sandstock style
- Cobbled clay paver
- Textured surface
- Salt and stain resistant
- Free samples available

### **SUITABLE FOR**

- Domestic driveway pavers\*
- Garden paths
- Patios and courtyard
- Garden edging
- \*3000kg maximum load only.

| Specifications   | Size (w x h x d)    | No. per m² | Weight per m² | m² per pallet |
|------------------|---------------------|------------|---------------|---------------|
| Sandstock Pavers | 230 x 115 x 75-80mm | 38         | 129kg         | 7.4           |