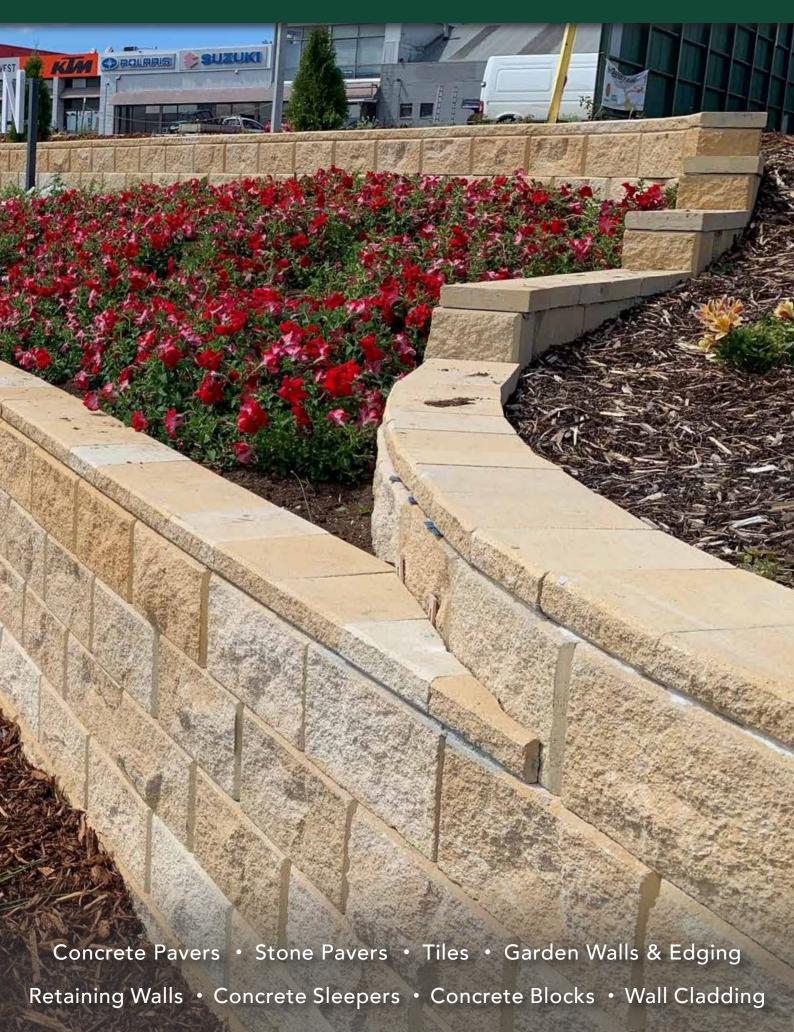

#### **SUITABLE FOR**

- Retaining walls
- Garden walls
- Curved or straight walls
- Fences
- Steps

| Specifications | Size (w x h x d)  | No. per m² | Weight per unit | m² per pallet |
|----------------|-------------------|------------|-----------------|---------------|
| Rockface Block | 390 x 200 x 225mm | 13         | 18.2kg each     | 90            |
| Corner Block   | 360 x 200 x 160mm | N/A        | 20kg each       | 84            |
| Rockface Cap   | 250 x 60 x 225mm  | N/A        | 7.1kg each      | 180           |
| Bullnose Cap   | 300 x 50 x 300mm  | N/A        | 10.87kg each    | 192           |