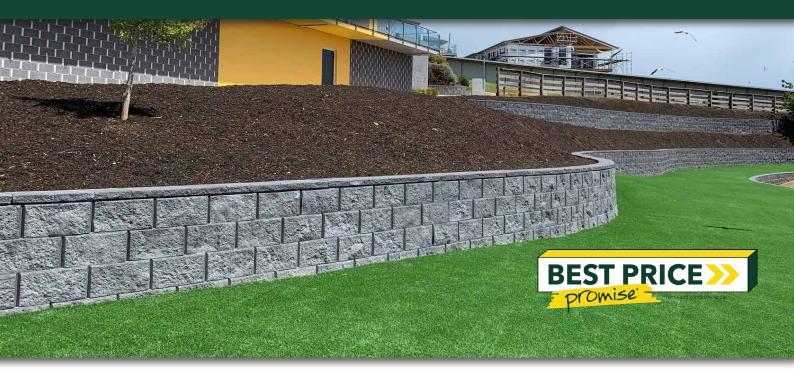

#### **SUITABLE FOR**

- Retaining walls
- Garden walls
- Curved or straight walls
- Fences
- Steps

| Specifications | Size (w x h x d)  | No. per m² | Weight per unit | m² per pallet |
|----------------|-------------------|------------|-----------------|---------------|
| Rockface Block | 390 x 200 x 225mm | 13         | 18.2kg each     | 90            |
| Corner Block   | 360 x 200 x 160mm | N/A        | 20kg each       | 84            |
| Rockface Cap   | 250 x 60 x 225mm  | N/A        | 7.1kg each      | 180           |
| Bullnose Cap   | 300 x 50 x 300mm  | N/A        | 10.87kg each    | 192           |