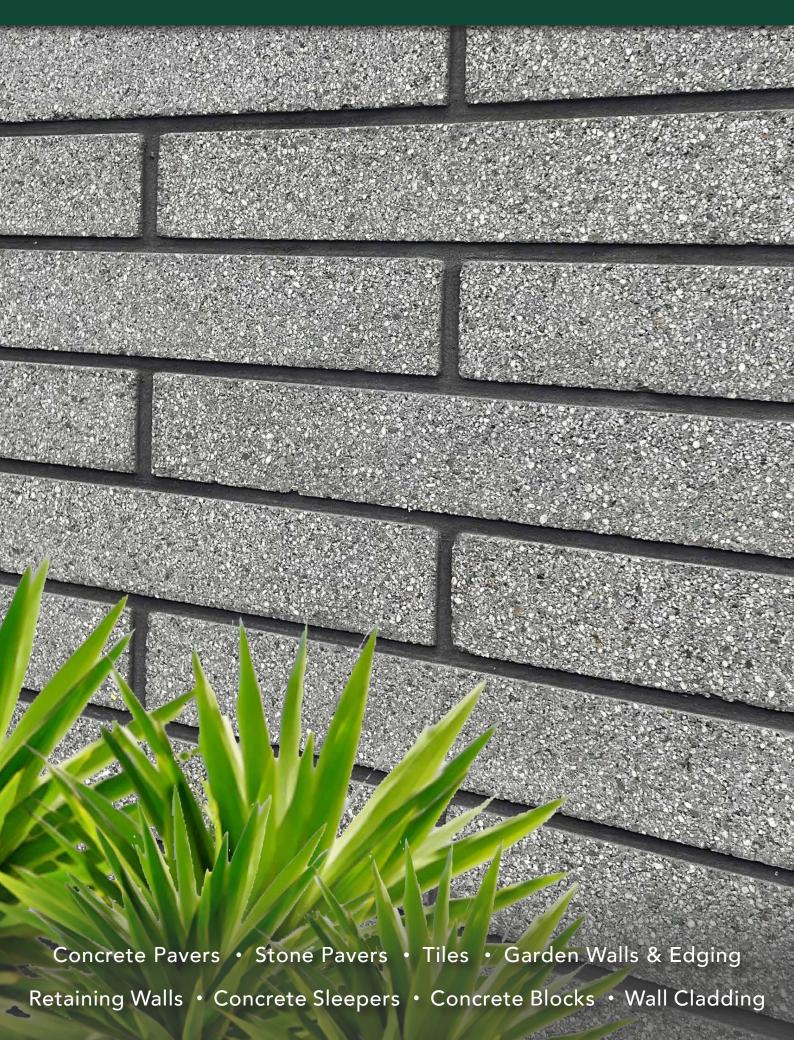

## REFINED BESPOKE BRICKS

# REFINED BESPOKE BRICKS

#### **FEATURES**

- Made with recycled glass aggregates\*
- Free samples available

### **SUITABLE FOR**

- House facade
- Retaining walls
- Garden walls

| Specifications | Size (w x d x h) | No. per m² | Weight per unit | Units per pallet |
|----------------|------------------|------------|-----------------|------------------|
| Bespoke Bricks | 390 x 110 x 60mm | 36         | 4.20            | 450              |