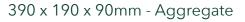

# GARDEN EDGE BLOCK

390 x 90 x 90mm Oatmeal & Charcoal only

390 x 190 x 90mm - Smooth

## SUITABLE FOR

- Lawn edges
- Driveway Edges
- Domestic and commercial jobs
- Can be laid above surface level or as pictured

| Specifications | Size (w x h x d) | No. per LM | Weight per unit | Units per pallet |
|----------------|------------------|------------|-----------------|------------------|
| Small          | 390 x 90 x 90mm  | 2.6        | 6.9kg           | 240              |
| Large          | 390 x 190 x 90mm | 2.6        | 13.5kg          | 108              |