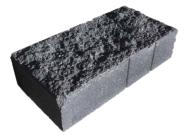

# GARDEN EDGE BLOCK

390 x 90 x 90mm Oatmeal & Charcoal only

390 x 190 x 90mm - Smooth

### **FEATURES**

- Affordable
- Easy to install
- Available in a smooth or aggregate finish
- Free samples available