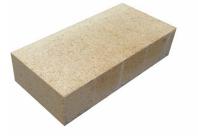

# GARDEN EDGE BLOCK

390 x 90 x 90mm Oatmeal & Charcoal only

390 x 190 x 90mm - Smooth

#### Oatmeal