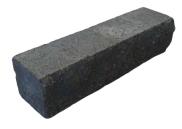

# GARDEN EDGE BLOCK

390 x 90 x 90mm Oatmeal & Charcoal only

390 x 190 x 90mm - Smooth

## SUITABLE FOR

- Lawn edges
- Driveway Edges
- Domestic and commercial jobs
- Can be laid above surface level or as pictured

| Specifications | Size (w x h x d) | No. per LM | Weight per unit | Units per pallet |
|----------------|------------------|------------|-----------------|------------------|
| Small          | 390 x 90 x 90mm  | 2.6        | 6.9kg           | 240              |
| Large          | 390 x 190 x 90mm | 2.6        | 13.5kg          | 108              |