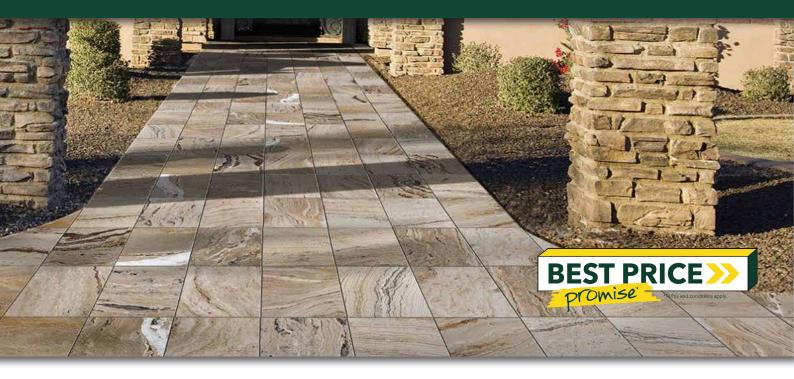

## **FEATURES**

- Natural travertine from Turkey
- Elegant, unique and timeless
- Cool under foot
- Slip resistant
- Free samples available

### SUITABLE FOR

- Indoor and outdoor applications
- Pool safe (salt resistant)
- Courtyards, entertaining areas and patios
- Patios and alfresco
- Driveways\*

Must be laid on a concrete base, 30mm pavers only.