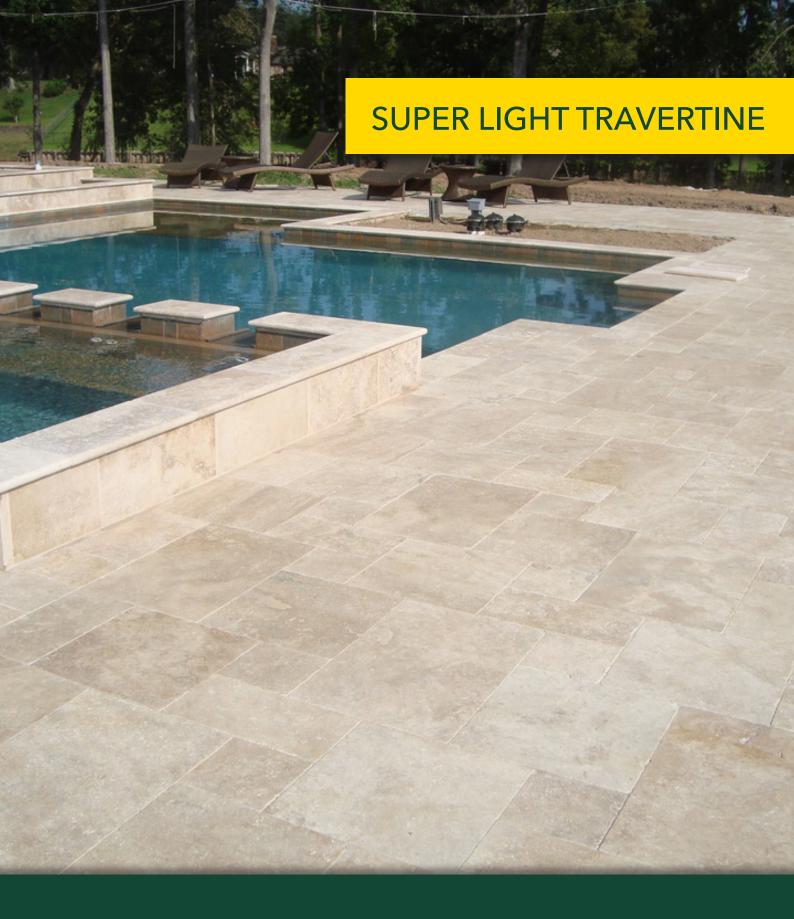

## **SUPER LIGHT TRAVERTINE**

## **FEATURES**

- Natural travertine from Turkey
- Elegant, unique and timeless
- Cool under foot
- Slip resistant
- Free samples available

## **SUITABLE FOR**

- Indoor and outdoor applications
- Pool safe (salt resistant)
- Courtyards, entertaining areas and patios
- Patios and alfresco
- Driveways\* Must be laid on a concrete base, 30mm pavers only.