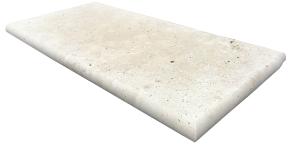

## **SUPER LIGHT TRAVERTINE**

## **FEATURES**

- Natural travertine from Turkey
- Elegant, unique and timeless
- Cool under foot
- Slip resistant
- Free samples available

| Specifications | Size             | No. per m² | Weight per m² | m² per pallet OR unit |
|----------------|------------------|------------|---------------|-----------------------|
| Tile           | 600 x 300 x 12mm | 5.55       | 32kg          | 28.8                  |
| Paver          | 600 x 300 x 30mm | 5.55       | 78.18kg       | 11.88                 |
| French Pattern | Various sizes    | N/A        | 78.18kg       | 16.28                 |
| Rebated Edge   | 600 x 300 x 70mm | N/A        | 17kg each     | 40                    |

<sup>\*</sup>Pool coping available in single sided bullnose, double sided bullnose, triple sided bullnose, external and internal bullnose corner.

## **COLOUR RANGE\***

Super Light

<sup>\*</sup>Colours are an indication only. Always sight physical product colour samples before purchase.

www.australianpaving.com.au

1800 191 131

(f) (iii) australianpavingcentre