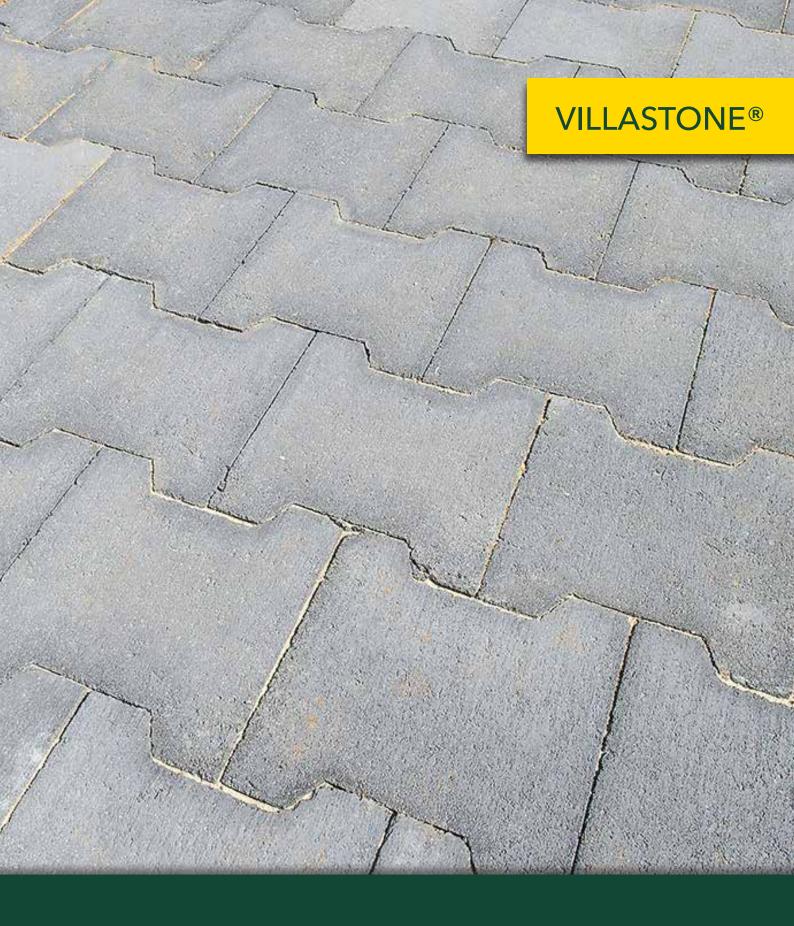

## VILLASTONE®

## **SUITABLE FOR**

- Paved residential driveways
- Footpaths
- Residential pavements

| Specifications | Size             | No. per m² | Weight per m² | m² per pallet |
|----------------|------------------|------------|---------------|---------------|
| Villastone®    | 190 x 190 x 60mm | 31.5       | 133kg         | 9.14          |