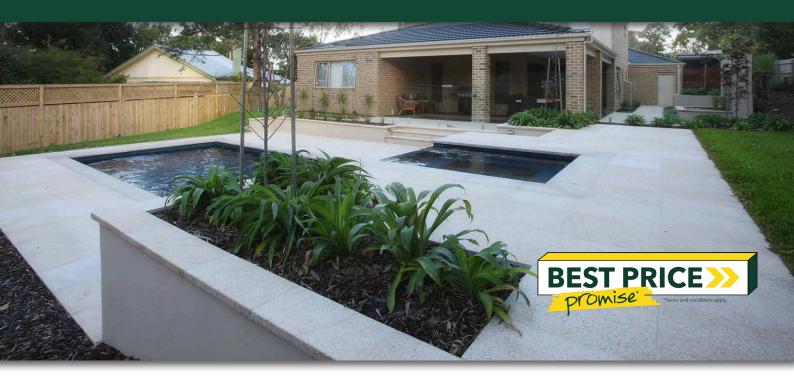

# HONEYCOMB GRANITE

#### SUITABLE FOR

- Indoor and outdoor applications
- Courtyards, entertaining areas and patios
- Garden paths, stepping stones and walkways

| Specifications | Size                | No. per m <sup>2</sup> | Weight per m <sup>2</sup> | m² per pallet OR unit |
|----------------|---------------------|------------------------|---------------------------|-----------------------|
| Paver          | 400 x 400 x 30mm    | 6.25                   | 78.2kg                    | 10.87                 |
| Bullnose       | 400 x 400 x 30mm    | N/A                    | 13kg each                 | 68 units              |
| Rebated Edge   | 600 x 300 x 30/70mm | N/A                    | 21kg each                 | 48 units              |