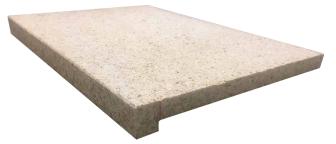

#### SUITABLE FOR

- Indoor and outdoor applications
- Courtyards, entertaining areas and patios
- Garden paths, stepping stones and walkways

| Specifications | Size                | No. per m <sup>2</sup> | Weight per m <sup>2</sup> | m² per pallet OR unit |
|----------------|---------------------|------------------------|---------------------------|-----------------------|
| Paver          | 400 x 400 x 30mm    | 6.25                   | 78.2kg                    | 10.87                 |
| Bullnose       | 400 x 400 x 30mm    | N/A                    | 13kg each                 | 68 units              |
| Rebated Edge   | 600 x 300 x 30/70mm | N/A                    | 21kg each                 | 48 units              |

\*Pool coping available in single sided bullnose, double sided bullnose, triple sided bullnose, external and internal bullnose corner.