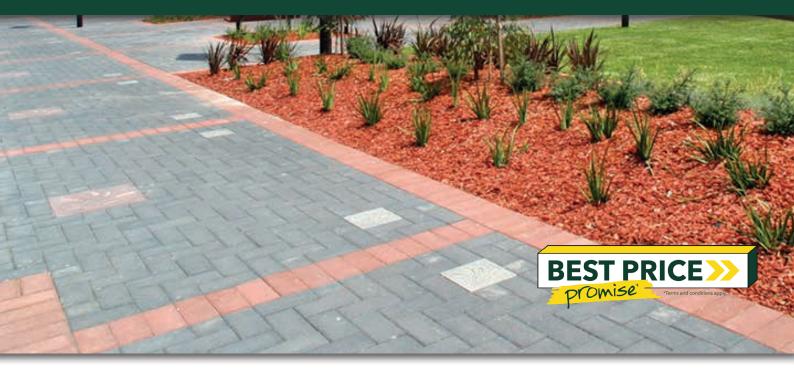

## **FEATURES**

- Create patterns with brick shape
- Bevel on all four edges
- Select from smooth or shotblast
- Wide colour range
- Free samples available

## **SUITABLE FOR**

- Driveways
- Vehicular traffic
- Paved roads and carparks
- Commercial and industrial pavements

| Specifications | Size             | No. per m² | Weight per m² | m² per pallet |
|----------------|------------------|------------|---------------|---------------|
| Hollandstone®  | 220 x 110 x 60mm | 41.5       | 129kg         | 9.64          |
| Hollandstone®  | 220 x 110 x 80mm | 41.5       | 163.93kg      | 9.64          |