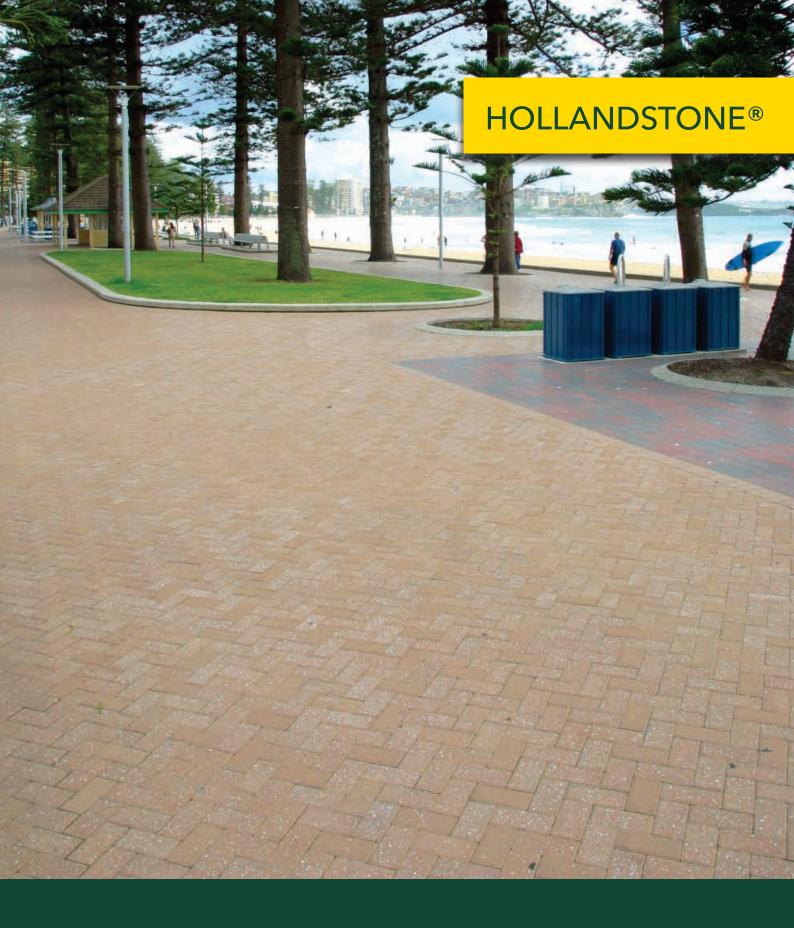

## **HOLLANDSTONE®**

## **FEATURES**

- Create patterns with brick shape
- Bevel on all four edges
- Select from smooth or shotblast
- Wide colour range
- Free samples available

## **SUITABLE FOR**

- Driveways
- Vehicular traffic
- Paved roads and carparks
- Commercial and industrial pavements

| Specifications | Size             | No. per m² | Weight per m² | m² per pallet |
|----------------|------------------|------------|---------------|---------------|
| Hollandstone®  | 220 x 110 x 60mm | 41.5       | 129kg         | 9.64          |
| Hollandstone®  | 220 x 110 x 80mm | 41.5       | 163.93kg      | 9.64          |