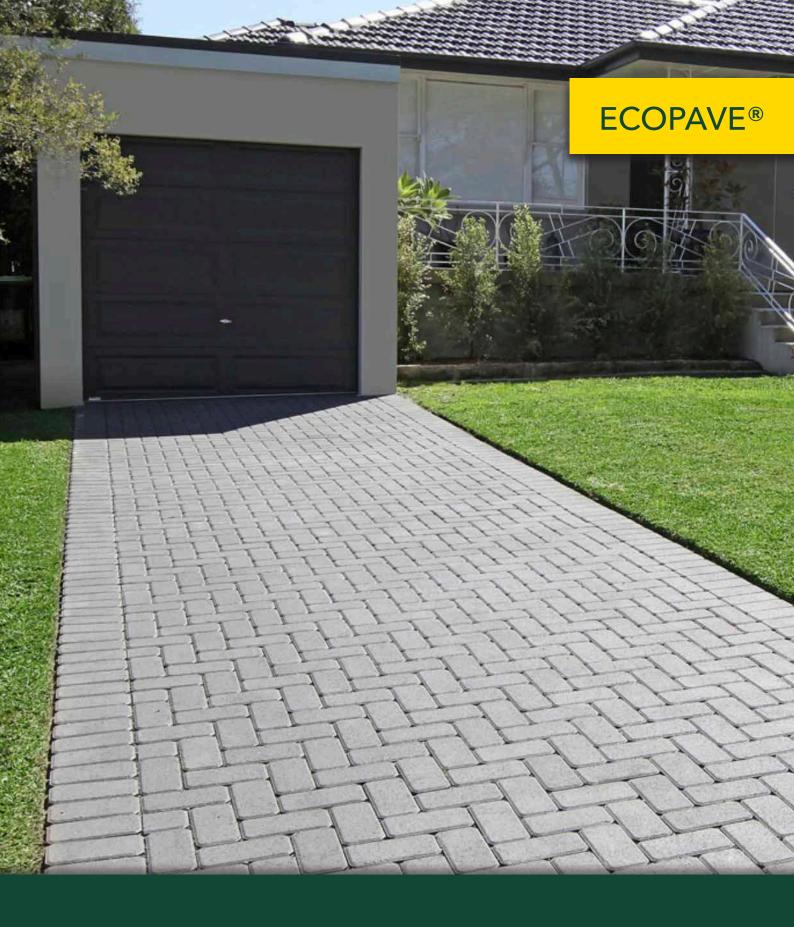

## **ECOPAVE®**

## **SUITABLE FOR**

- Streetcapes
- Permeable pavements
- Roadways
- Government projects
- Driveways

| Specifications | Size             | No. per m² | Weight per m² | m² per pallet |
|----------------|------------------|------------|---------------|---------------|
| Ecopave®       | 226 x 111 x 50mm | 39.8       | 111.44kg      | 15.07         |
| Ecopave®       | 226 x 111 x 80mm | 39.8       | 163.18kg      | 10.05         |