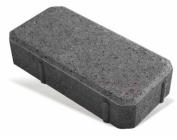

## **SUITABLE FOR**

- Streetcapes
- Permeable pavements
- Roadways
- Government projects
- Driveways

| Specifications | Size             | No. per m² | Weight per m² | m² per pallet |
|----------------|------------------|------------|---------------|---------------|
| Ecopave®       | 226 x 111 x 50mm | 39.8       | 111.44kg      | 15.07         |
| Ecopave®       | 226 x 111 x 80mm | 39.8       | 163.18kg      | 10.05         |